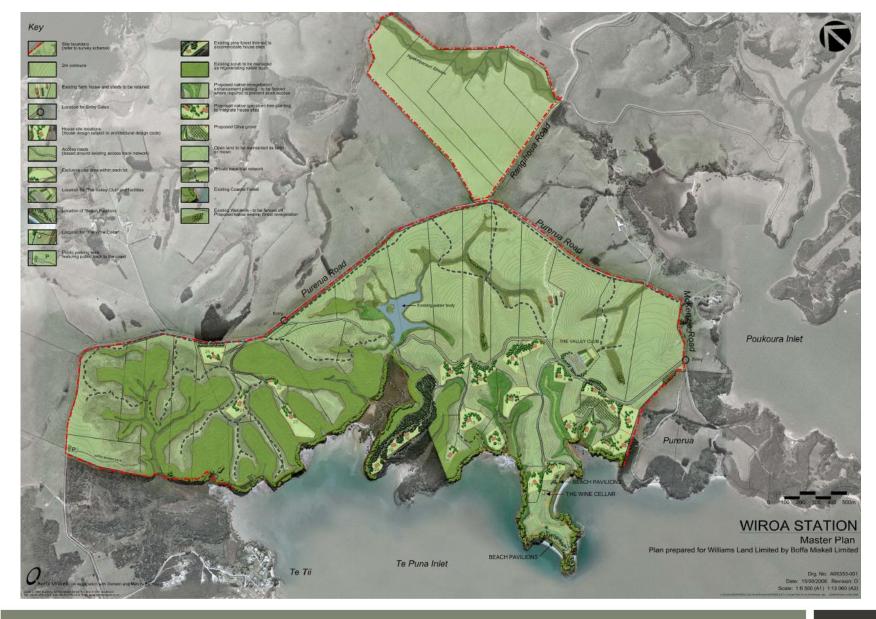

**BAY OF ISLANDS** 

































































WIROA LOT 16 08 MAY 2008

Weeken Acchitecture Ferners Lot 132 Wetwise Speed Christianach | PO 860 25 323 Owind sech New Zealan | 1001 902 6534 Office | 1001 902 6544 Pax | worw modern't some

+ M 4 P





WIROA LOT 16 08 MAY 2008

Madern Architecture Fartners Ltd 122 Victoria Street Chinathauth | PO No.25 323 Chinathauth New Zealand IDJ 907 6539 Office | IDJ 962 6541 Pas | www.newlechicans.





WIROA LOT 16 08 MAY 2008

Wadow Architecture Foreground 122 Victoria Street Christophiech | PO Nos 25-323 Christophiech New Jos

+ MAP



## **Important Notice**

- This document has been prepared by Williams Wiroa Trustees Limited as Trustee for Williams Wiroa Trust (together 'Williams') solely for information purposes in order to assist intere